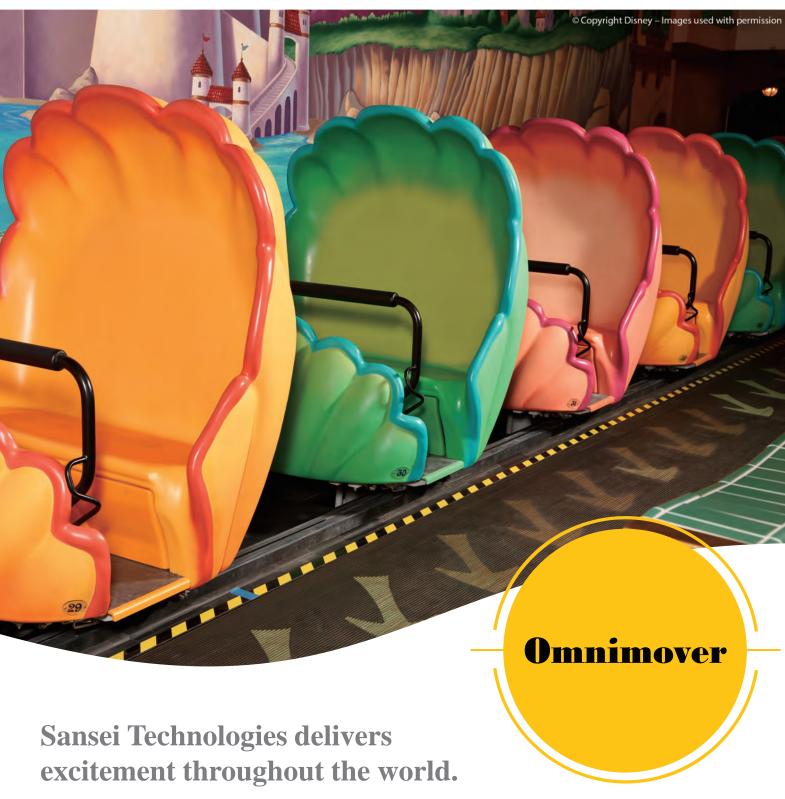

## **Omnimover**

Sansei's Omnimover is continuous conveyer type of the ride that all the vehicles are connected mechanically.

2 passengers get on each vehicle and watch/experience various scenes decorated with lighting or ornaments.

The course layout and decoration plan are freely adjustable to meet your requests. It will be the indoor and all-weather ride that all the family can enjoy.

Track Length : 100-200 m

Capacity : 2 persons