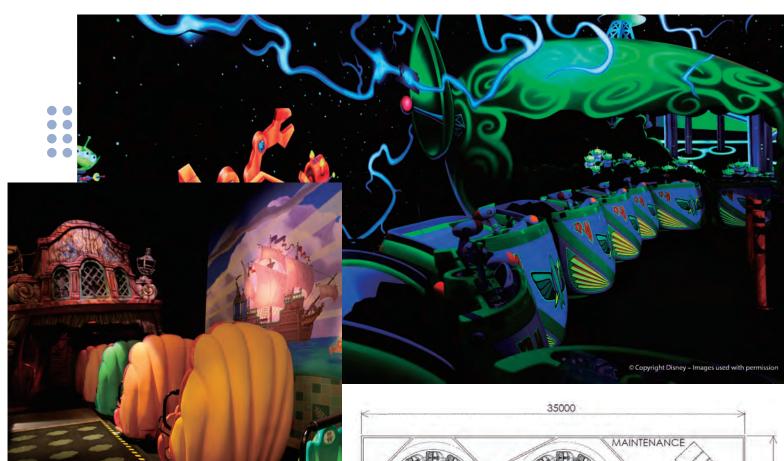

## **Omnimover**

Sansei's Omnimover is continuous conveyer type of the ride that all the vehicles are connected mechanically.

2 passengers get on each vehicle and watch/experience various scenes decorated with lighting or ornaments.

The course layout and decoration plan are freely adjustable to meet your requests. It will be the indoor and all-weather ride that all the family can enjoy.

Track Length : 100-200 m

Capacity : 2 persons