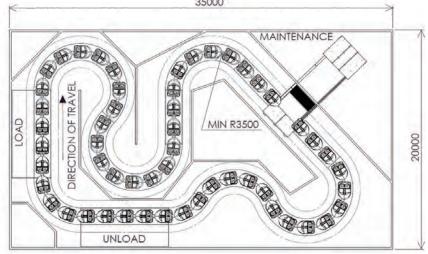

The course layout and decoration plan are freely adjustable to meet your requests. It will be the indoor and all-weather ride that all the family can enjoy.

Track Length : 100-200 m

Capacity : 2 persons

Vehicles : 40-110 vehicles

Speed: 0.5 m/sec

Ride Cycle: 4-7 min

▼ THC : 850-2000 pph