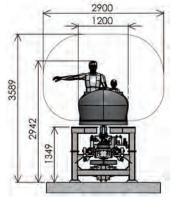

The course layout and decoration plan are freely adjustable to meet your requests. It will be the indoor and all-weather ride that all the family can enjoy.

Track Length : 100-200 m

Capacity : 2 persons

Vehicles : 40-110 vehicles

Speed: 0.5 m/sec

Ride Cycle: 4-7 min

▼ THC : 850-2000 pph